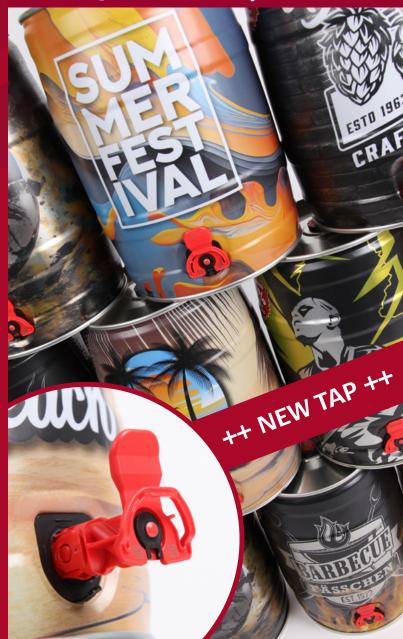

## SIMPLY. TAP. BETTER.

With the **new** tap for our 5 liter partykeg

Discover the new tap for the PartyKEG! With 30% more flow rate, improved handling and controlled foam formation, you will enjoy the perfect beer.

# The perfect tapping experience!

Discover the latest in the world of draught beer enjoyment: our brand new tap for the PartyKEG sets new standards in terms of efficiency, user-friendliness and foam quality.

### Improved operation:

Operating with just one hand, our new tap makes tapping a breeze. Whether professional or amateur, everyone can enjoy draught beer with ease and ensure a smooth experience.