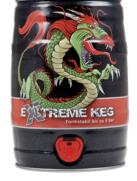

### The ideal packaging for the export of your beer brand

The 5-litre PartyKEG classic with integrated tap is ideal for breweries for the development of growth markets such as China, South America or Africa. For particularly high standards, we offer the attractive disposable keg also in a special version – the ExtremeKEG, a reinforced PartyKEG classic.